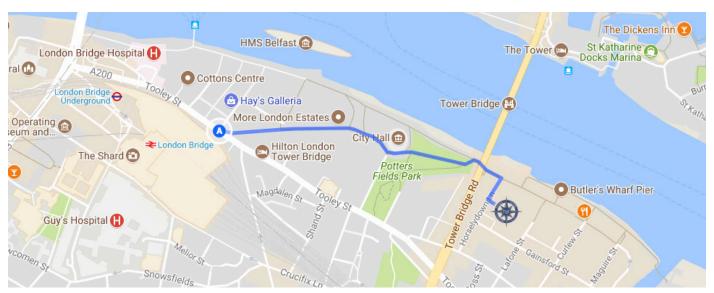

# **Route from London Bridge station**

Upon arrival at London Bridge, use the Tooley Street exit which is located in the new lower concourse. Cross the road and walk down More London, past shops including Leon and Marks & Spencer, before continuing past City Hall and over Potters Field. Walk through Tower Bridge's pedestrian arch and enter Brewery Square. Our offices are marked by Thames Luxury Charters signage on the windows.